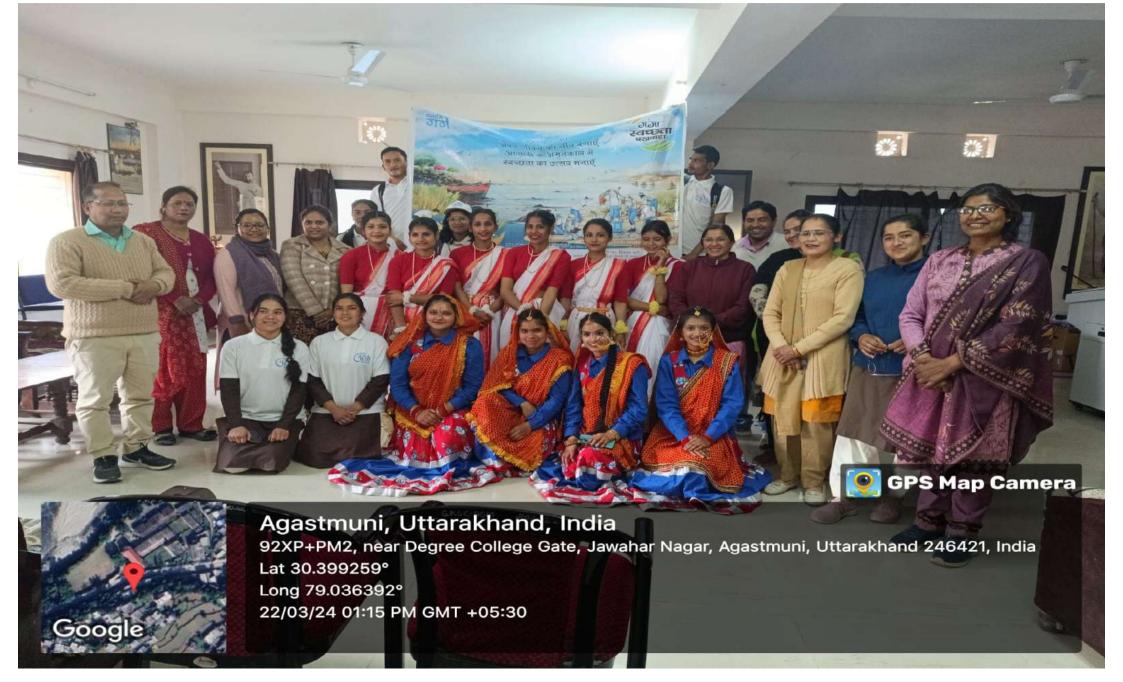

#### **Cultural Activities**

🧕 GPS Map Camera

Google 2

Agastmuni, Uttarakhand, India 92XP+VVG, Jawahar Nagar, Agastmuni, Uttarakhand 246421, India Lat 30.399995° Long 79.037137° 22/03/24 12:15 PM GMT +05:30

#### **Cultural Activities**