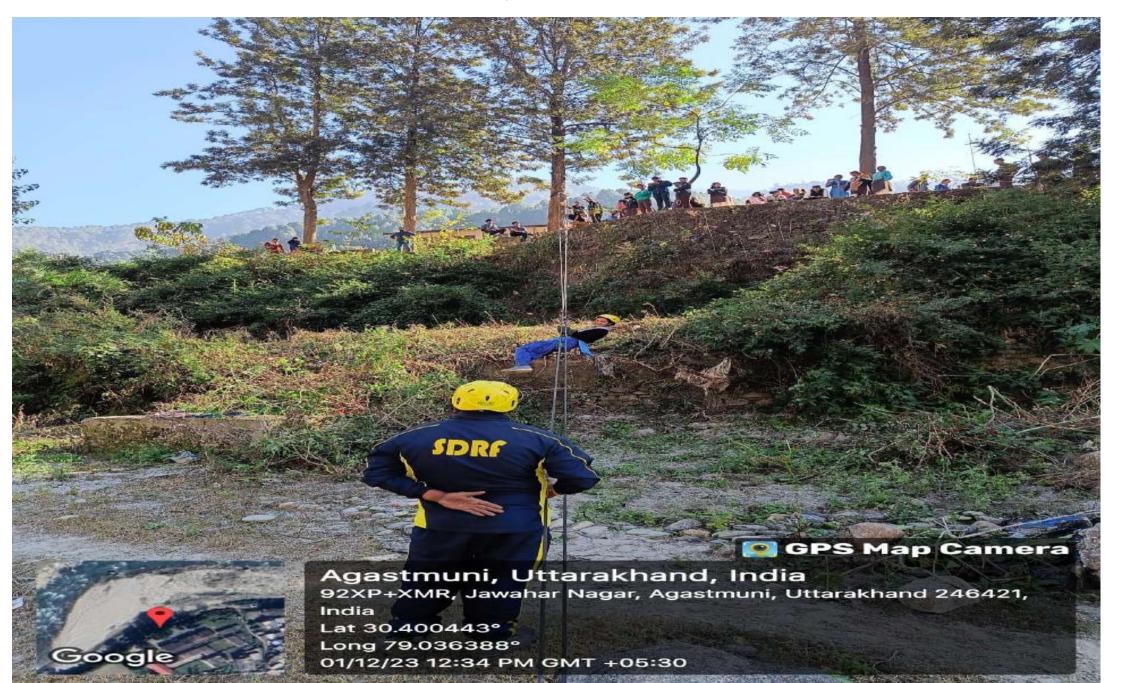

i, Uttarakhand 246421, India Lat 30.399078° Long 79.035575° 20/03/24 02:43 PM GMT +05:30

💽 GPS Map Camera

#### **Cultural Activities**

🧕 GPS Map Camera

Google 2

Agastmuni, Uttarakhand, India 92XP+VVG, Jawahar Nagar, Agastmuni, Uttarakhand 246421, India Lat 30.399995° Long 79.037137° 22/03/24 12:15 PM GMT +05:30

#### **Cultural Activities**



#### **Physical Activities**

## GPS Map Camera

Agastmuni, Uttarakhand, India 92XP+VVG, Jawahar Nagar, Agastmuni, Uttarakhand 246421, India Lat 30.399972° Long 79.037228° 17/09/23 11:08 AM GMT +05:30

Google

#### **Physical Activities**

# 💽 GPS Map Camera Agastmuni, Uttarakhand, India 92XP+VJV, Jawahar Nagar, Agastmuni, Uttarakhand 246421, India Lat 30.399683° Long 79.036815° 30/11/23 02:08 PM GMT +05:30 Google

#### **Physical Activities**